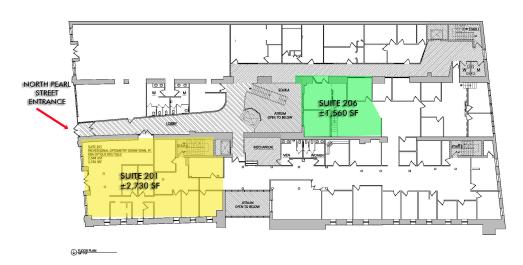

## SECOND FLOOR

© 2021 CBRE–Albany This information has been obtained from sources believed reliable. We have not verified it and make no guarantee, warranty or representation about it. Any projections, opinions, assumptions or estimates used are for example only and do not represent the current or future performance of the property. You and your advisors should conduct a careful, independent investigation of the property to determine to your satisfaction the suitability of the property for your needs. Photos herein are the property of their respective owners and use of these images without the express written consent of the owner is prohibited.

## **ADDITIONAL INFORMATION**

Tax ID#: 76.34-3-34

- + Within short walking distance: County/ State/Federal Courthouses, Albany City Hall, Times Union Center
- + Street corner retail space of ±2,730 SF available
- + Office spaces from ±1,500 SF up to ±3,600 SF
- + All inclusive rent