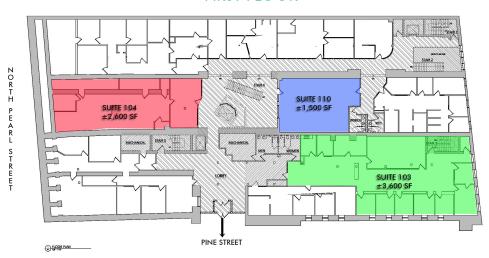

## FIRST FLOOR

## **ADDITIONAL INFORMATION**

Tax ID#: 76.34-3-34

- + Within short walking distance: County/ State/Federal Courthouses, Albany City Hall, Times Union Center
- + Street corner retail space of ±2,730 SF available
- + Office spaces from ±1,500 SF up to ±3,600 SF
- + All inclusive rent