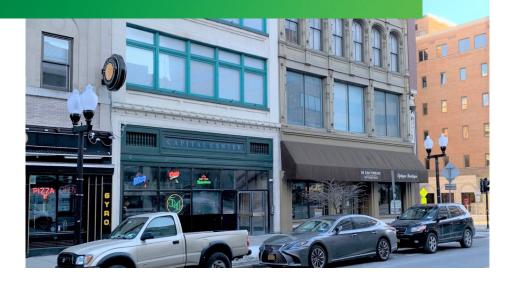

## **LOCATION**

Corner of North Pearl Street and Pine Street. I-787 entrance ramp is 1/4 mile north of building

## **ADDITIONAL INFORMATION**

Tax ID#: 76.34-3-34

- + Within short walking distance: County/ State/Federal Courthouses, Albany City Hall, Times Union Center
- + Street corner retail space of ±2,730 SF available
- + Office spaces from ±1,500 SF up to ±3,600 SF
- + All inclusive rent