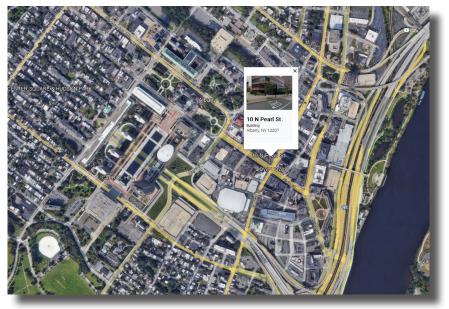

## FOR LEASE - DOWNTOWN ALBANY RETAIL SPACE 10 North Pearl Street, Albany, New York 12207

### Retail - 10,000 SF

Highly visible retail space at the busiest intersection in Downtown Albany

Bright and sunny space w/ 20' tall glass walls facing North Pearl and State St. 10,000 SF on the 1st floor and sub-dividable to 3,400 SF or 6,500 SF (Can futher subdivide)