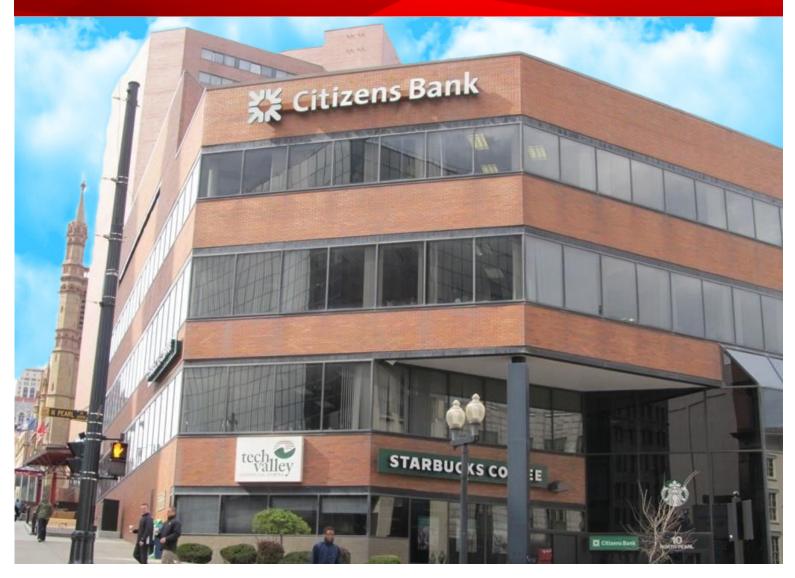

## FOR LEASE - DOWNTOWN ALBANY RETAIL SPACE 10 North Pearl Street, Albany, New York 12207

### Retail - 10,000 SF

Highly visible retail space at the busiest intersection in Downtown Albany

Bright and sunny space w/ 20' tall glass walls facing North Pearl and State St. 10,000 SF on the 1st floor and sub-dividable to 3,400 SF or 6,500 SF (Can futher subdivide)

Ideal for banking, financial services, and restaurants/coffee shops needing plumbing which is in the rear and at the former Starbucks kiosk facing North Pearl.

Multiple signage opportunities and naming rights available for a tenant taking the entire floor