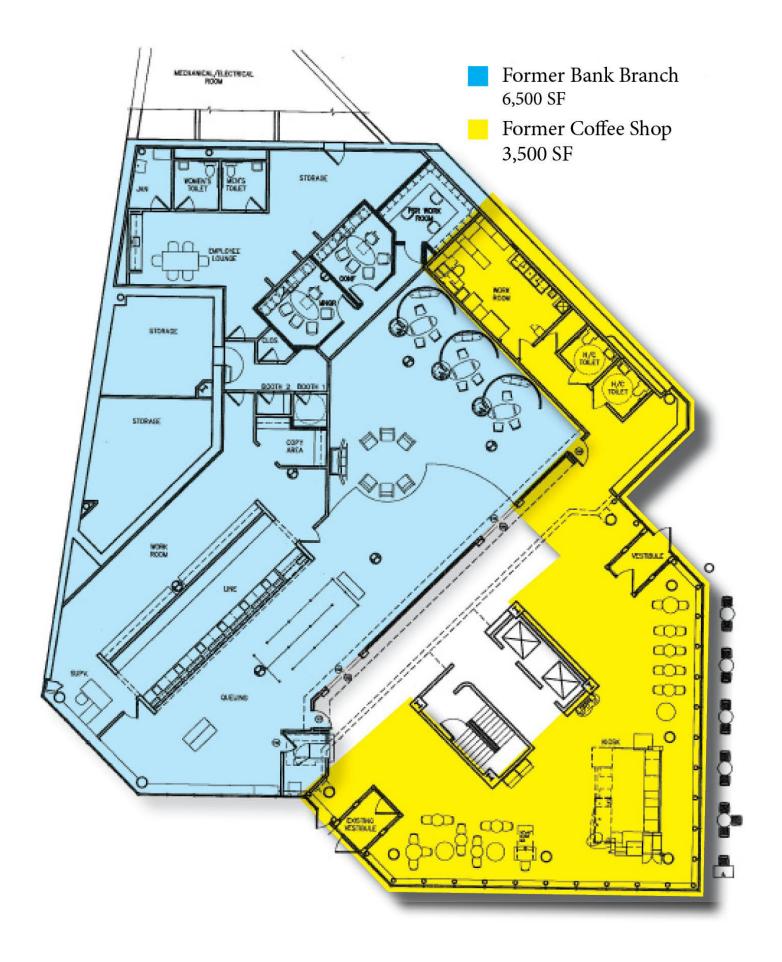

### Retail - 10,000 SF

Highly visible retail space at the busiest intersection in Downtown Albany

Bright and sunny space w/ 20' tall glass walls facing North Pearl and State St. 10,000 SF on the 1st floor and sub-dividable to 3,400 SF or 6,500 SF (Can futher subdivide)

## Floorplan - 10,000 SF