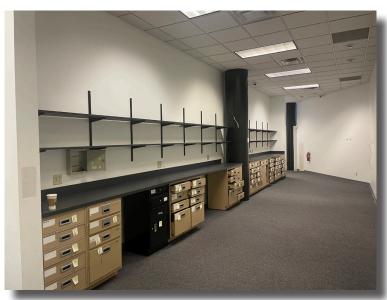

### Retail - 10,000 SF

Highly visible retail space at the busiest intersection in Downtown Albany

Bright and sunny space w/ 20' tall glass walls facing North Pearl and State St. 10,000 SF on the 1st floor and sub-dividable to 3,400 SF or 6,500 SF (Can futher subdivide)

Ideal for banking, financial services, and restaurants/coffee shops needing plumbing which is in the rear and at the former Starbucks kiosk facing North Pearl.

Multiple signage opportunities and naming rights available for a tenant taking the entire floor