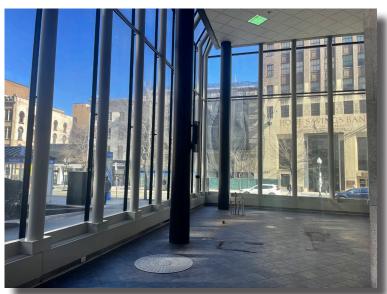

### Retail - 10,000 SF

Highly visible retail space at the busiest intersection in Downtown Albany

Bright and sunny space w/ 20' tall glass walls facing North Pearl and State St. 10,000 SF on the 1st floor and sub-dividable to 3,400 SF or 6,500 SF (Can futher subdivide)