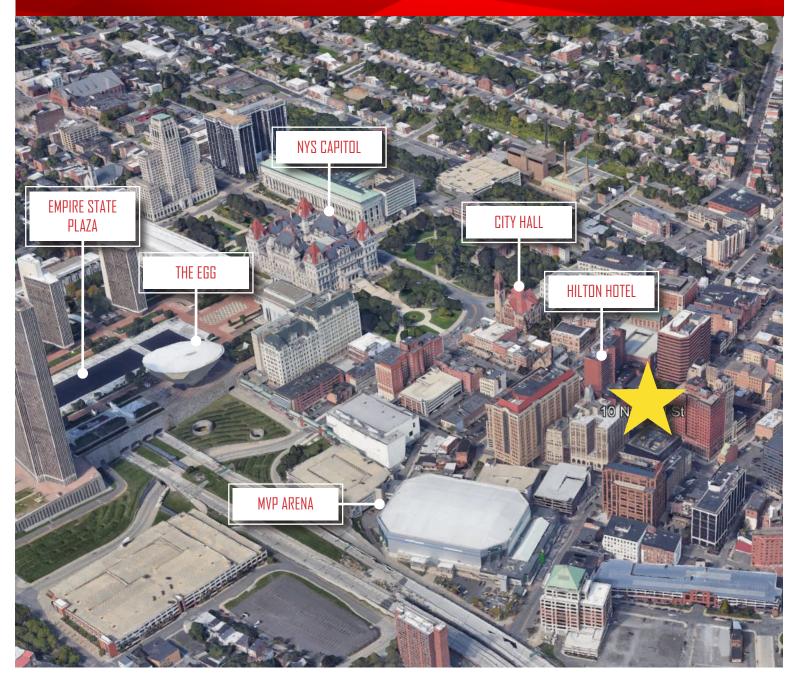

### Retail - 10,000 SF

Highly visible retail space at the busiest intersection in Downtown Albany

Bright and sunny space w/ 20' tall glass walls facing North Pearl and State St. 10,000 SF on the 1st floor and sub-dividable to 3,400 SF or 6,500 SF (Can futher subdivide)