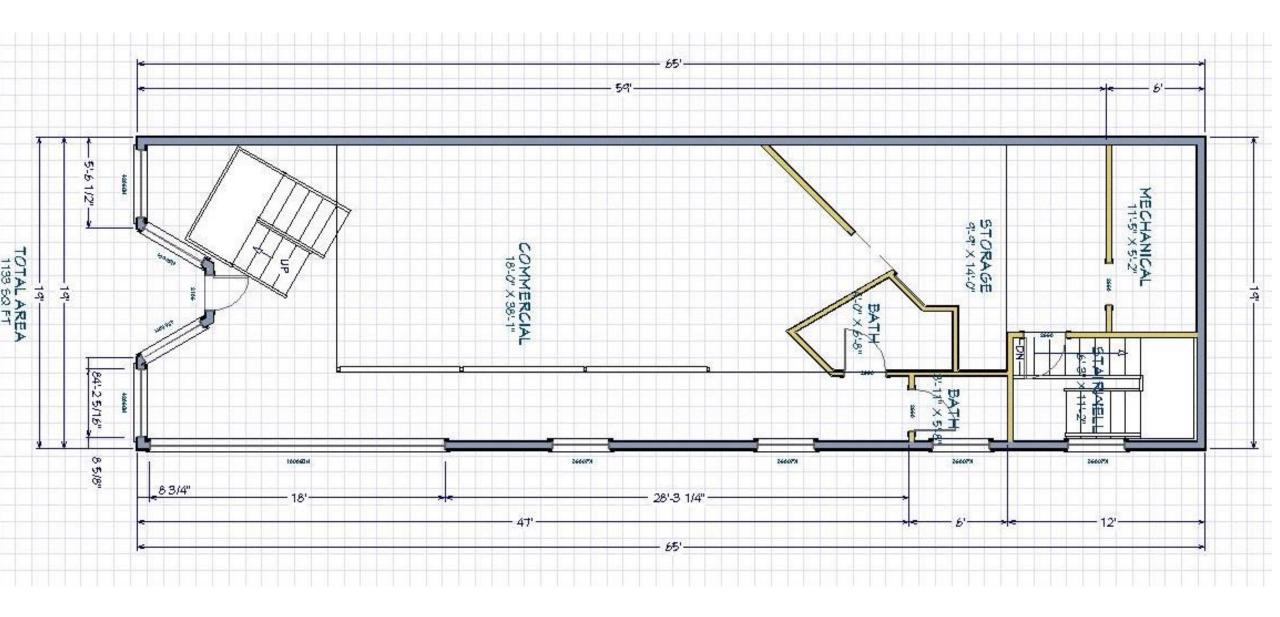

## 29 N. Pearl St. for Lease

(first time available after 30 years of a national tenancy)

1,133 square feet of ground level retail space with a 798 square feet mezzanine area.

Restaurant infrastructure in place with full ventilation and grease trap.