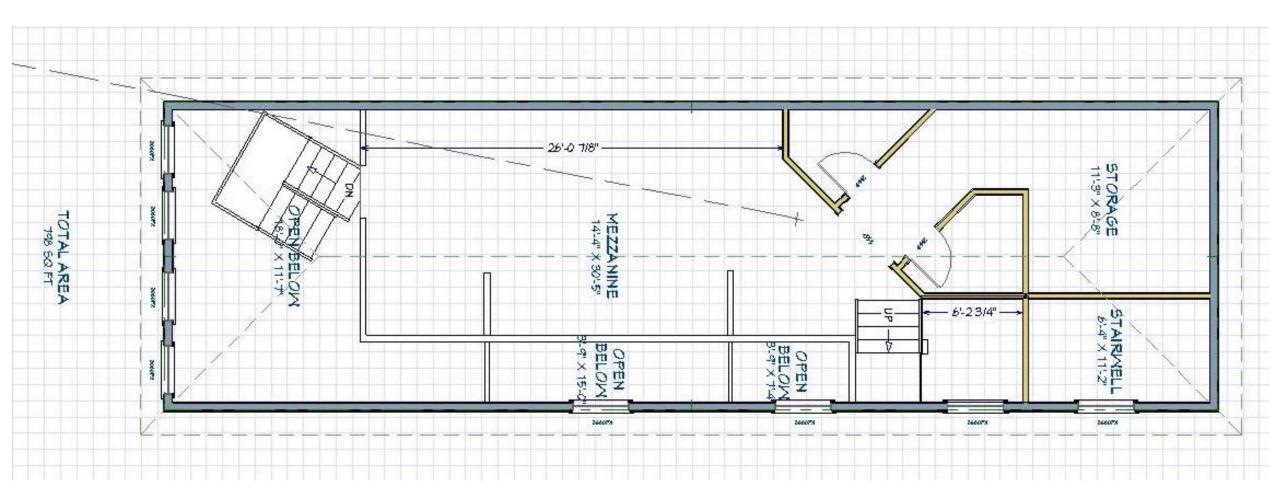

## 29 N. Pearl St. for Lease

(first time available after 30 years of a national tenancy)

1,133 square feet of ground level retail space with a 798 square feet mezzanine area.

Restaurant infrastructure in place with full ventilation and grease trap.