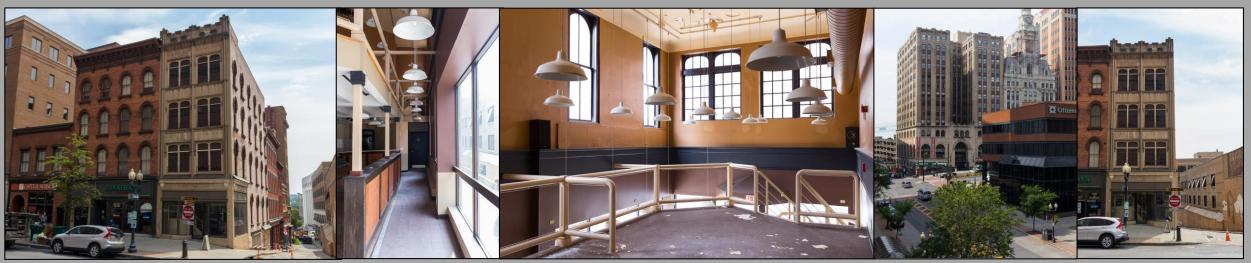

## 29 N. Pearl St. for Lease

(first time available after 30 years of a national tenancy)

1,133 square feet of ground level retail space with a 798 square feet mezzanine area.

Restaurant infrastructure in place with full ventilation and grease trap.

Located at the intersection of N. Pearl St. and Maiden Ln. – the primary retail corridor for downtown Albany.

Offered at \$3,250 / month NNN with negotiable tenant improvement packages.

Call Matthew McCloskey, McCloskey Real Estate Management, LLC (518) 334-1514

Offered full side building identifiable color(s).

Signage Available viewable from S. State.