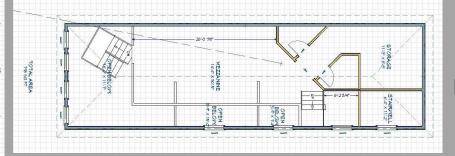

## 29 N. Pearl St. for Lease

(first time available after 30 years of a national tenancy)

1,133 square feet of ground level retail space with a 798 square feet mezzanine area.

Restaurant infrastructure in place with full ventilation and grease trap.