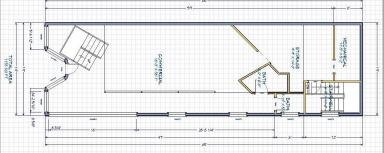

## 29 N. Pearl St. for Lease

(first time available after 30 years of a national tenancy)

1,133 square feet of ground level retail space with a 798 square feet mezzanine area.

Restaurant infrastructure in place with full ventilation and grease trap.