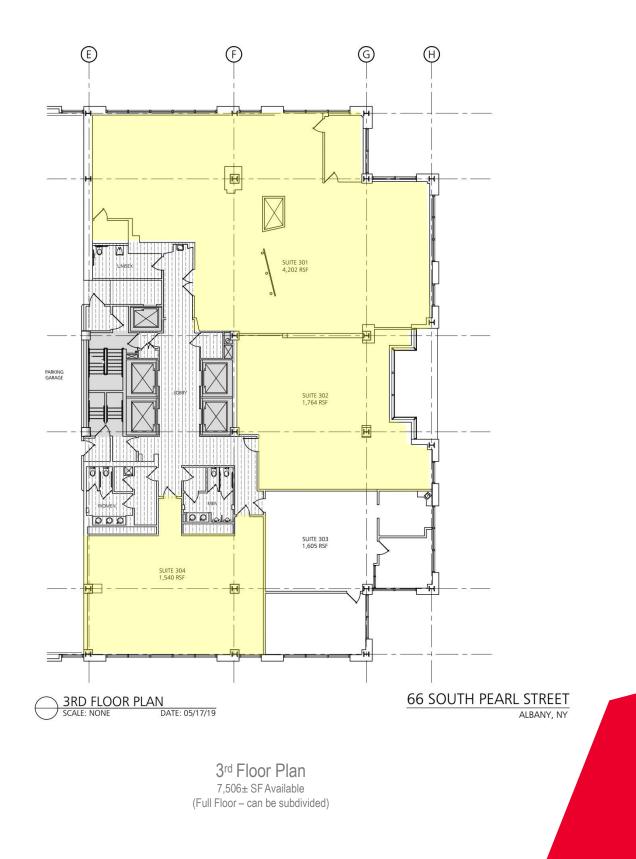

#### PROPERTY HIGHLIGHTS:

Class A office space available ranging from  $1,000 \pm$  SF to  $20,325 \pm$  SF (full floor) with contiguous floors that can be combined to accommodate larger tenants up to  $40,431 \pm$  SF. One parking space per  $1,000 \pm$  SF available in attached building garage. Very attractive tenant improvement packages are available for credit tenants.