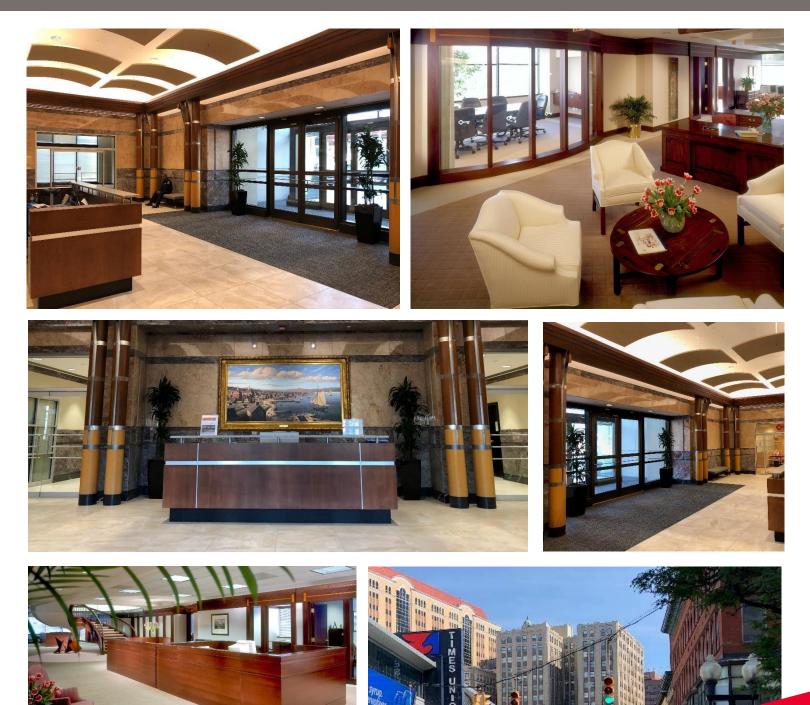

#### FEATURES:

- Panoramic views of the Catskill Mountains, Empire State Plaza, Downtown, & the Hudson River
- Located in the heart of Albany's Central Business District and across from the Times Union Center
- Recent upgrades to lobby and common areas
- 12 Stories
- 4 Elevators
- 1 Loading Dock
- 165± private parking garage with surface parking and public lots also available