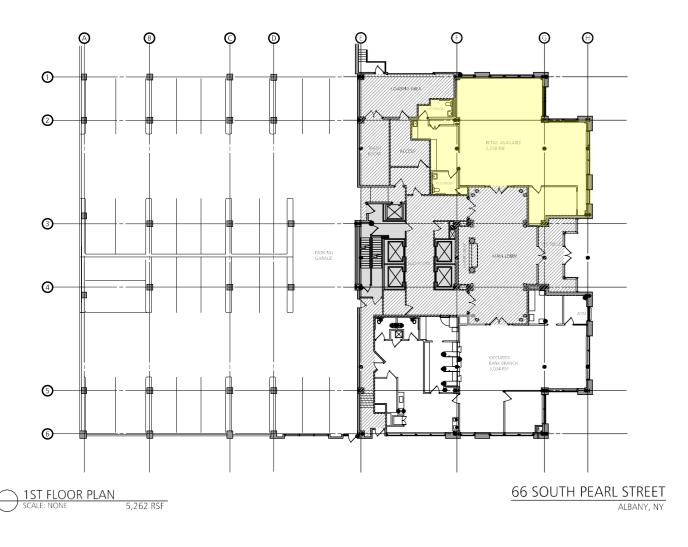

Independently Owned and Operated / A Member of the Cushman & Wakefield Alliance

Independently Owned and Operated / A Member of the Cushman & Wakefield Alliance

1st Floor Plan 2,228± SF Available (Office or Retail)