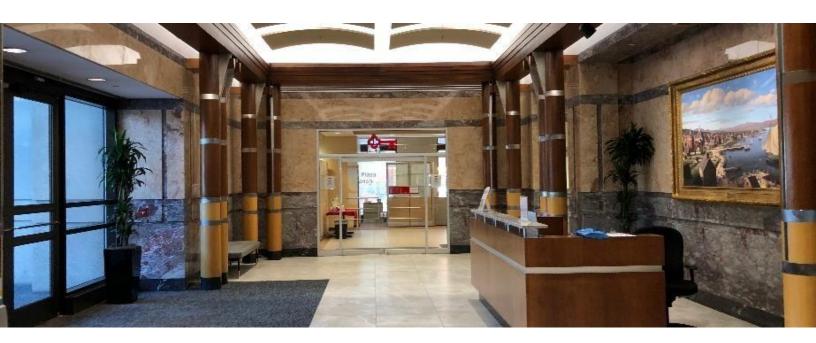

#### FEATURES:

- Panoramic views of the Catskill Mountains, Empire State Plaza, Downtown, & the Hudson River
- Located in the heart of Albany's Central Business District and across from the Times Union Center
- Recent upgrades to lobby and common areas
- 12 Stories
- 4 Elevators
- 1 Loading Dock
- 165± private parking garage with surface parking and public lots also available