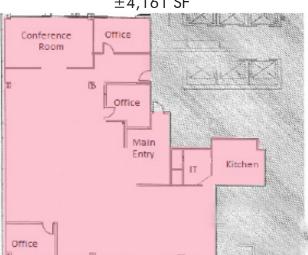

## **ADDITIONAL INFORMATION**

Tax ID#: 76.42-3-2

- + Parking available in owner's adjacent garage at a highly competitive rate, which includes free arena parking
- + Beautifully maintained class A office building just steps to Capitol with excellent tenants
- + On-site amenities include shared lounge, fitness center, bank and 24/7 security desk
- + Landlord can deliver turn-key and will work with you and their space planner to provide an efficient and beautiful environment
- + Available
  - ±4,161 SF
  - ±2,297 SF
  - $\pm 7,300 SF$
  - ±13,156 SF Subdividable

### JOHN MACAFFER

Associate Broker +1 518 452 2700 x111 John.MacAffer@cbre-albany.com

±4,161 SF

±2,297 SF

\*The actual layout may have minor changes from what's shown on the plan

© 2020 CBRE-Albany This information has been obtained from sources believed reliable. We have not verified it and make no guarantee, warranty or representation about it. Any projections, opinions, assumptions or estimates used are for example only and do not represent the current or future performance of the property. You and your advisors should conduct a careful, independent investigation of the property to determine to your satisfaction the suitability of the property for your needs. Photos herein are the property of their respective owners and use of these images without the express written consent of the owner is prohibited.