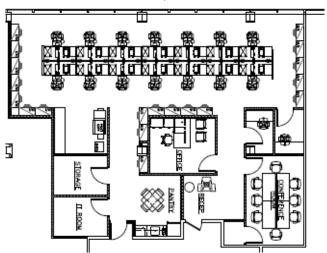

## **ADDITIONAL INFORMATION**

Tax ID#: 76.42-3-2

- + Parking available in owner's adjacent garage at a highly competitive rate, which includes free arena parking
- + Beautifully maintained class A office building just steps to Capitol with excellent tenants
- + On-site amenities include shared lounge, fitness center, bank and 24/7 security desk
- + Landlord can deliver turn-key and will work with you and their space planner to provide an efficient and beautiful environment
- + Available
  - ±4,161 SF
  - ±2,297 SF
  - $\pm 7,300 SF$
  - ±13,156 SF Subdividable

### JOHN MACAFFER

Associate Broker +1 518 452 2700 x111 John.MacAffer@cbre-albany.com

±4,161 SF

±2,297 SF

\*The actual layout may have minor changes from what's shown on the plan

© 2020 CBRE-Albany This information has been obtained from sources believed reliable. We have not verified it and make no guarantee, warranty or representation about it. Any projections, opinions, assumptions or estimates used are for example only and do not represent the current or future performance of the property. You and your advisors should conduct a careful, independent investigation of the property to determine to your satisfaction the suitability of the property for your needs. Photos herein are the property of their respective owners and use of these images without the express written consent of the owner is prohibited.