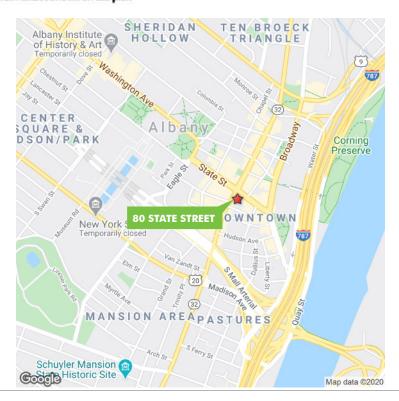

#### **LOCATION**

Southeast corner of Pearl and State Streets. State Street and Pearl Street are located in the center of the Albany CBD's financial district.